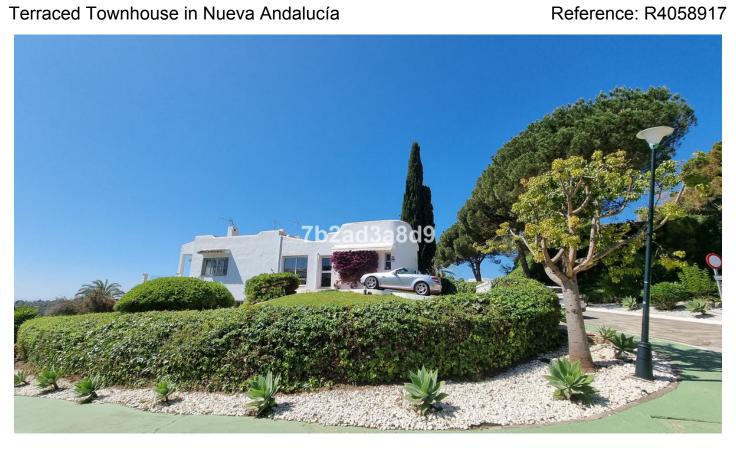

Price: 1,100,000 € Printing day: 15th September 2025

Overview:Set in the exclusive area of Nueva Andalucia, this frontline golf corner townhouse is located in the heart of the golf valleys with golf courses nearby. The popular Aloha Golf Club and Aloha International College is just couple of minutes drive away and only 5 minutes drive to Puerto Banus, beach and all other amenities. This south facing corner townhouse is fully renovated and built on a slightly elevated plot in the form of a semi-detached villa. It has amazing views of the front-line golf, lake, sea and La Concha mountain. It consists of 4 bedrooms in total; on the main level it has a fully fitted kitchen, an open plan kitchen, dining/living room with fireplace and 1 independent guest apartment with ensuite bathroom and kitchen. On the lower level there are 3 bedrooms ensuite with direct access to private garden. There are 3 terraces around the house, private garden with built-in BBQ and private carport with direct access to the kitchen and guest apartment.