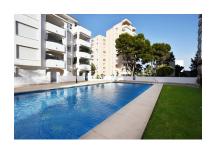

Overview:Spacious 2 bed 2 bath penthouse apartment with sea view terrace located close to Puertomarina in the relatively new complex of Don Joaquin. All rooms spacious throughout, with both bedrooms having ensuite bathrooms. Views from terrace are onto pool and garden and also benefit with partial sea views. Great location, spacious property, underground private parking and well run community with gardens and pool make this property one to add to your viewing list!! DEED: Total Built Area 116,11m2 including participation in community lements , Year of Build: 2002, Aprox fees IBI :950€ per year - Basura 172€ per year - Community 90€ per month CEE:Energy Consumption Rating & CO2 Emissions Rating Pending The stated data is merely informative and has no contractual value. These details may be subject to errors, price changes, omissions, availability and/or withdrawal from the market without prior notice. The indicated price does not include the expenses inherent to the purchase of real estate according to current laws (ITP or VAT, notary expenses, registry expenses, conveyancing etc)

## Features:

None, Pool, Sea views, Mountain views, Private garden, Lift, None, Parking, Resale