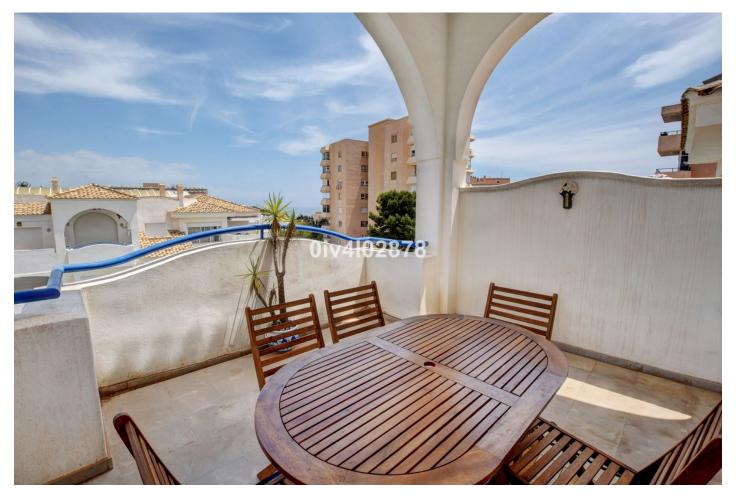

Overview:Spacious 2 bed 2 bath penthouse apartment with sea view terrace located close to Puertomarina in the relatively new complex of Don Joaquin. All rooms spacious throughout, with both bedrooms having ensuite bathrooms. Views from terrace are onto pool and garden and also benefit with partial sea views. Great location, spacious property, underground private parking and well run community with gardens and pool make this property one to add to your viewing list!! DEED: Total Built Area 116,11m2 including participation in community lements , Year of Build: 2002, Aprox fees IBI :950€ per year - Basura 172€ per year - Community 90€ per month CEE:Energy Consumption Rating & CO2 Emissions Rating Pending The stated data is merely informative and has no contractual value. These details may be subject to errors, price changes, omissions, availability and/or withdrawal from the market without prior notice. The indicated price does not include the expenses inherent to the purchase of real estate according to current laws (ITP or VAT, notary expenses, registry expenses, conveyancing etc)