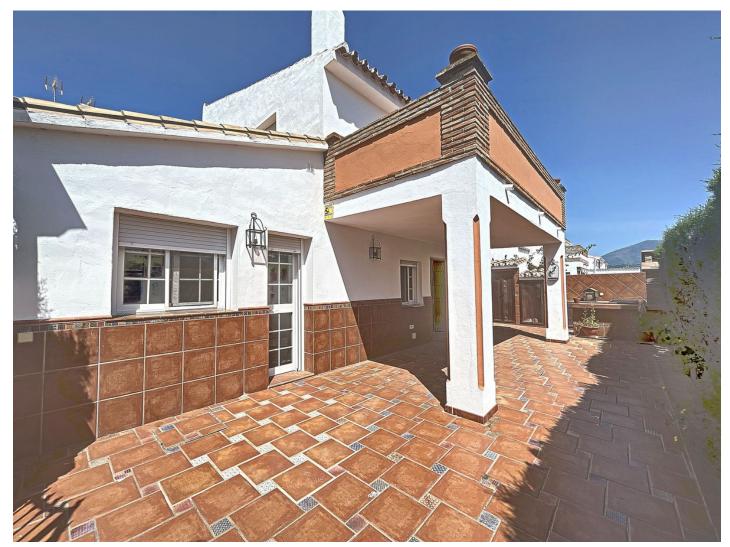

## Reference: R4064116

Bedrooms: 3 Status: Sale Bathrooms: 2 Property Type: Terraced Townhouse M<sup>2</sup>: 134 Parking places: by request Price: 223,000 € Printing day : 4th September 2025

Overview:Townhouse, San Pedro de Alcántara, Costa del Sol. 3 Bedrooms, 2 Bathrooms, Built 134 m<sup>2</sup>, Terrace 40 m<sup>2</sup>. Setting : Town, Close To Town, Close To Schools, Urbanisation. Condition : Good, Recently Refurbished. Pool : Communal. Climate Control : Air Conditioning, Hot A/C, Cold A/C, Fireplace. Features : Covered Terrace, Fitted Wardrobes, Near Transport, Private Terrace, Double Glazing. Furniture : Not Furnished. Kitchen : Partially Fitted. Garden : Private. Security : Gated Complex, Electric Blinds, Alarm System. Parking : Open, Communal. Utilities : Electricity, Drinkable Water.