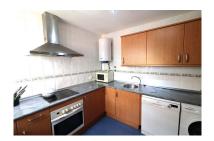

Printing day : 7th September

2025

Overview:FANTASTIC PENTHOUSE WITH A LARGE TERRACE AND A ROOF TOP TERRACE WITH VIEWS TO THE SEA AND THE MOUNTAINS!!! Located in the Atalaya area, very close to Guadalmina, just a few minutes from all kind of amenities, the beach and several of the best golf courses in the area:Atalaya, Guadalmina, El Paraíso, Los Arqueros... The property offers three bedrooms, a spacious living room with lots of windows where sunlight is coming in, an independent kitchen, two bathrooms and a huge terrace, which surrounds almost the entire apartment. From the entrance hall a small stair case brings you the amazing roof top terrace with 360 degree view to the mountains and the sea - just perfect for a sunrise cocktail. A storage and a space in the garage is even included in the price! Situated just a short way from the beach and the sea. In a gated complex with an swimming pool with loungers, surrounded by spacious, communal gardens. Very close to restaurants, supermarkets, hairdresser, shops and the weekly fruit and vegetable market. Just a few minutes drive to San Pedro, Marbella and Estepona and 70 km to the Malaga Airport. Perfect location - WE HIGHLY RECOMMEND A VIEWING!!!