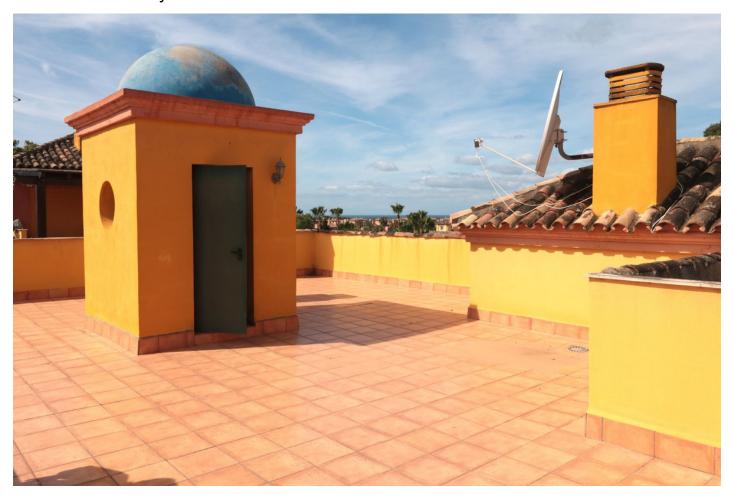

Printing day : 7th September

2025

Overview:FANTASTIC PENTHOUSE WITH A LARGE TERRACE AND A ROOF TOP TERRACE WITH VIEWS TO THE SEA AND THE MOUNTAINS!!! Located in the Atalaya area, very close to Guadalmina, just a few minutes from all kind of amenities, the beach and several of the best golf courses in the area:Atalaya, Guadalmina, El Paraíso, Los Arqueros... The property offers three bedrooms, a spacious living room with lots of windows where sunlight is coming in, an independent kitchen, two bathrooms and a huge terrace, which surrounds almost the entire apartment. From the entrance hall a small stair case brings you the amazing roof top terrace with 360 degree view to the mountains and the sea - just perfect for a sunrise cocktail. A storage and a space in the garage is even included in the price! Situated just a short way from the beach and the sea. In a gated complex with an swimming pool with loungers, surrounded by spacious, communal gardens. Very close to restaurants, supermarkets, hairdresser, shops and the weekly fruit and vegetable market. Just a few minutes drive to San Pedro, Marbella and Estepona and 70 km to the Malaga Airport. Perfect location - WE HIGHLY RECOMMEND A VIEWING!!!