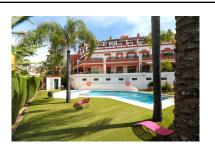

Printing day : 7th September

2025

Overview:FANTASTIC PENTHOUSE WITH A LARGE TERRACE AND A ROOF TOP TERRACE WITH VIEWS TO THE SEA AND THE MOUNTAINS!!! Located in the Atalaya area, very close to Guadalmina, just a few minutes from all kind of amenities, the beach and several of the best golf courses in the area:Atalaya, Guadalmina, El Paraíso, Los Arqueros... The property offers three bedrooms, a spacious living room with lots of windows where sunlight is coming in, an independent kitchen, two bathrooms and a huge terrace, which surrounds almost the entire apartment. From the entrance hall a small stair case brings you the amazing roof top terrace with 360 degree view to the mountains and the sea - just perfect for a sunrise cocktail. A storage and a space in the garage is even included in the price! Situated just a short way from the beach and the sea. In a gated complex with an swimming pool with loungers, surrounded by spacious, communal gardens. Very close to restaurants, supermarkets, hairdresser, shops and the weekly fruit and vegetable market. Just a few minutes drive to San Pedro, Marbella and Estepona and 70 km to the Malaga Airport. Perfect location - WE HIGHLY RECOMMEND A VIEWING!!!