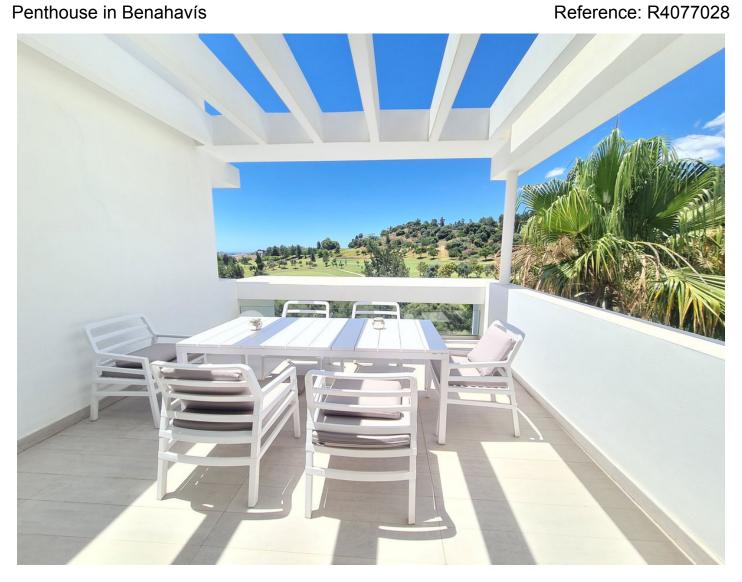

Overview:Stunning south facing 2 bedroom 2 bathroom penthouse frontline Atalaya Golf with breathtaking views of the golf course, sea and surrounding mountains. Located in an exclusive and secure gated community of just 66 apartments this property has been built to a very high quality and is extremely spacious inside with a large terrace on the first floor and huge rooftop solarium which enjoys sun all day and is the perfect place to entertain and enjoy the panoramic views. There are lush tropical gardens which are immaculately maintained, large swimming pool, gymnasium with good quality free weights and machines and a sauna and steam room. Located steps from the driving range and golf course, a short walk to supermarket, Atalaya College private school, and a cafe. Ten minutes drive from Puerto Banus, the beach and Benahavis Village, this property must be seen to be appreciated. The property comes with secure underground parking and use of a storage room. \*\*STRICTLY NO PETS\*\*