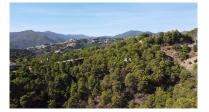

## Reference: R4084399

Bedrooms: by request Status: Sale

Bathrooms: by request

M<sup>2</sup>: 4,249

Property Type: Commercial Parking places: by request

Price: 550,000 € Printing day : 5th August 2025

Overview:We have several plots for sale in Marbella Club Golf Resort, a private, gated complex with 24-hour security and concierge, golf course and equestrian center. It is a residential area in which it is important to maintain the natural environment where most of the plots have a minimum surface area of  $\Box \Box 4,000$  m2, on which only approximately 10.6% can be built, with a maximum height of 7 meters or ground floor plus 1, meaning this that the natural environment and privacy will always be maintained. Since most plots are sloping, basements can have higher views. All the plots have beautiful views combining the forest of the area, with the golf course, views of the sea and the African coast and some even the horse jumping competition track. The complex also has a very nice Club House with the best possible service. This plot has an elevated position with panoramic sea views to both the south east and south west. It also has very nice views of the pine forest that surrounds it. This plot corresponds to approximately 450 m2. The orography of the land would allow a basement with panoramic views. The adjoining Plot to the west is available so there is an option to unify the two. In total they would add about 9,800 m2 of plot and about 1,040 m2 of buildable area.