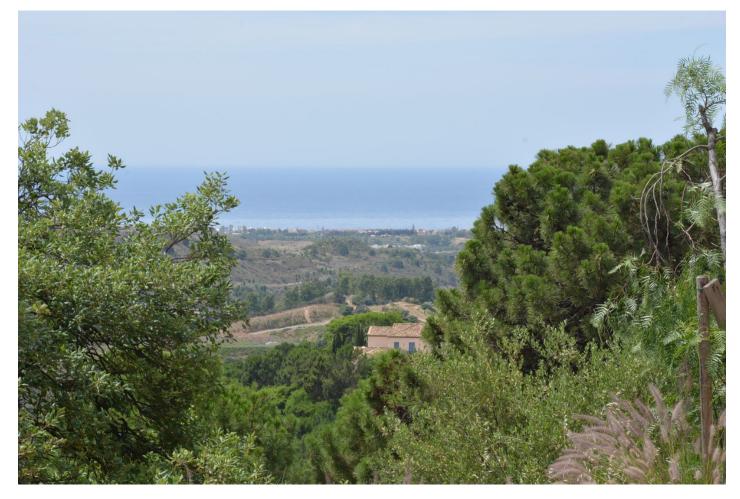

## Reference: R4084399

Bedrooms: by request Status: Sale

Bathrooms: by request

M<sup>2</sup>: 4,249

Property Type: Commercial Parking places: by request

Price: 550,000 € Printing day : 5th August 2025

Overview:We have several plots for sale in Marbella Club Golf Resort, a private, gated complex with 24-hour security and concierge, golf course and equestrian center. It is a residential area in which it is important to maintain the natural environment where most of the plots have a minimum surface area of  $\Box \Box 4,000$  m2, on which only approximately 10.6% can be built, with a maximum height of 7 meters or ground floor plus 1, meaning this that the natural environment and privacy will always be maintained. Since most plots are sloping, basements can have higher views. All the plots have beautiful views combining the forest of the area, with the golf course, views of the sea and the African coast and some even the horse jumping competition track. The complex also has a very nice Club House with the best possible service. This plot has an elevated position with panoramic sea views to both the south east and south west. It also has very nice views of the pine forest that surrounds it. This plot corresponds to approximately 450 m2. The orography of the land would allow a basement with panoramic views. The adjoining Plot to the west is available so there is an option to unify the two. In total they would add about 9,800 m2 of plot and about 1,040 m2 of buildable area.