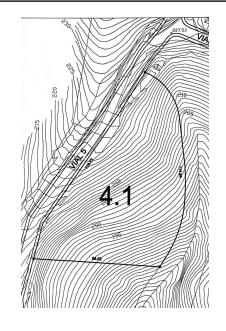

## Reference: R4084399

Bedrooms: by request Status: Sale

Bathrooms: by request

M<sup>2</sup>: 4,249

Property Type: Commercial Parking places: by request

Price: 550,000 € Printing day : 5th August 2025

Overview:We have several plots for sale in Marbella Club Golf Resort, a private, gated complex with 24-hour security and concierge, golf course and equestrian center. It is a residential area in which it is important to maintain the natural environment where most of the plots have a minimum surface area of  $\Box \Box 4,000$  m2, on which only approximately 10.6% can be built, with a maximum height of 7 meters or ground floor plus 1, meaning this that the natural environment and privacy will always be maintained. Since most plots are sloping, basements can have higher views. All the plots have beautiful views combining the forest of the area, with the golf course, views of the sea and the African coast and some even the horse jumping competition track. The complex also has a very nice Club House with the best possible service. This plot has an elevated position with panoramic sea views to both the south east and south west. It also has very nice views of the pine forest that surrounds it. This plot corresponds to approximately 450 m2. The orography of the land would allow a basement with panoramic views. The adjoining Plot to the west is available so there is an option to unify the two. In total they would add about 9,800 m2 of plot and about 1,040 m2 of buildable area.