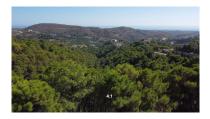

## Reference: R4084399

Bedrooms: by request Status: Sale

Bathrooms: by request

M<sup>2</sup>: 4,249

Property Type: Commercial Parking places: by request

Price: 550,000 € Printing day : 5th August 2025

Overview:We have several plots for sale in Marbella Club Golf Resort, a private, gated complex with 24-hour security and concierge, golf course and equestrian center. It is a residential area in which it is important to maintain the natural environment where most of the plots have a minimum surface area of  $\Box \Box 4,000$  m2, on which only approximately 10.6% can be built, with a maximum height of 7 meters or ground floor plus 1, meaning this that the natural environment and privacy will always be maintained. Since most plots are sloping, basements can have higher views. All the plots have beautiful views combining the forest of the area, with the golf course, views of the sea and the African coast and some even the horse jumping competition track. The complex also has a very nice Club House with the best possible service. This plot has an elevated position with panoramic sea views to both the south east and south west. It also has very nice views of the pine forest that surrounds it. This plot corresponds to approximately 450 m2. The orography of the land would allow a basement with panoramic views. The adjoining Plot to the west is available so there is an option to unify the two. In total they would add about 9,800 m2 of plot and about 1,040 m2 of buildable area.