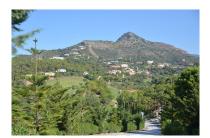

## Reference: R4084399

Bedrooms: by request Status: Sale

Bathrooms: by request

M<sup>2</sup>: 4,249

Property Type: Commercial Parking places: by request

Price: 550,000 € Printing day : 5th August 2025

Overview:We have several plots for sale in Marbella Club Golf Resort, a private, gated complex with 24-hour security and concierge, golf course and equestrian center. It is a residential area in which it is important to maintain the natural environment where most of the plots have a minimum surface area of  $\Box \Box 4,000$  m2, on which only approximately 10.6% can be built, with a maximum height of 7 meters or ground floor plus 1, meaning this that the natural environment and privacy will always be maintained. Since most plots are sloping, basements can have higher views. All the plots have beautiful views combining the forest of the area, with the golf course, views of the sea and the African coast and some even the horse jumping competition track. The complex also has a very nice Club House with the best possible service. This plot has an elevated position with panoramic sea views to both the south east and south west. It also has very nice views of the pine forest that surrounds it. This plot corresponds to approximately 450 m2. The orography of the land would allow a basement with panoramic views. The adjoining Plot to the west is available so there is an option to unify the two. In total they would add about 9,800 m2 of plot and about 1,040 m2 of buildable area.