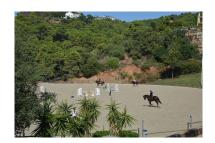

Overview:We have several plots for sale in Marbella Club Golf Resort, a private, gated complex with 24-hour security and concierge, golf course and equestrian center. It is a residential area in which it is important to maintain the natural environment where most of the plots have a minimum surface area of 4,000 m2, on which only approximately 10.6% can be built, with a maximum height of 8 meters or a ground floor plus 1, meaning this that the natural environment and privacy will always be maintained. Since most plots are sloping, basements can have higher views. All the plots have beautiful views combining the forest of the area, with the golf course, views of the sea and the African coast and some even the horse jumping competition track. The complex also has a very nice Club House with the best possible service. This plot is in an elevated position with mainly south orientation. It has great views and easy access. The land would allow for a basement with fantastic views. It would be perfect for building a "floating" house. Specifically, the plot has 6400 m2 and a building area of 678 m2.