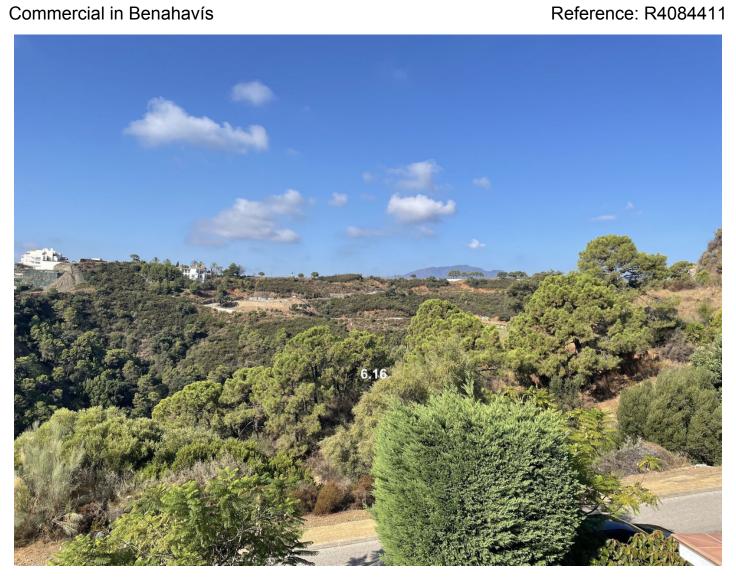

Overview:We have several plots for sale in Marbella Club Golf Resort, a private, gated complex with 24-hour security and concierge, golf course and equestrian center. It is a residential area in which it is important to maintain the natural environment where most of the plots have a minimum surface area of 4,000 m2, on which only approximately 10.6% can be built, with a maximum height of 8 meters or a ground floor plus 1, meaning this that the natural environment and privacy will always be maintained. Since most plots are sloping, basements can have higher views. All the plots have beautiful views combining the forest of the area, with the golf course, views of the sea and the African coast and some even the horse jumping competition track. The complex also has a very nice Club House with the best possible service. This plot is in an elevated position with mainly south orientation. It has great views and easy access. The land would allow for a basement with fantastic views. It would be perfect for building a "floating" house. Specifically, the plot has 6400 m2 and a building area of 678 m2.