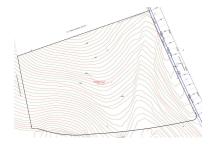

Overview:We have several plots for sale in Marbella Club Golf Resort, a private, gated complex with 24-hour security and concierge, golf course and equestrian center. It is a residential area in which it is important to maintain the natural environment where most of the plots have a minimum surface area of 4,000 m2, on which only approximately 10.6% can be built, with a maximum height of 8 meters or a ground floor plus 1, meaning this that the natural environment and privacy will always be maintained. Since most plots are sloping, basements can have higher views. All the plots have beautiful views combining the forest of the area, with the golf course, views of the sea and the African coast and some even the horse jumping competition track. The complex also has a very nice Club House with the best possible service. This plot is in an elevated position with mainly south orientation. It has great views and easy access. The land would allow for a basement with fantastic views. It would be perfect for building a "floating" house. Specifically, the plot has 6400 m2 and a building area of 678 m2.