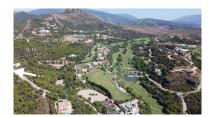

Overview:We have several plots for sale in Marbella Club Golf Resort, a private, gated complex with 24-hour security and concierge, golf course and equestrian center. It is a residential area in which it is important to maintain the natural environment where most of the plots have a minimum surface area of 4,000 m2, on which only approximately 10.6% can be built, with a maximum height of 8 meters or a ground floor plus 1, meaning this that the natural environment and privacy will always be maintained. Since most plots are sloping, basements can have higher views. All the plots have beautiful views combining the forest of the area, with the golf course, views of the sea and the African coast and some even the horse jumping competition track. The complex also has a very nice Club House with the best possible service. This plot is in an elevated position with mainly south orientation. It has great views and easy access. The land would allow for a basement with fantastic views. It would be perfect for building a "floating" house. Specifically, the plot has 6400 m2 and a building area of 678 m2.