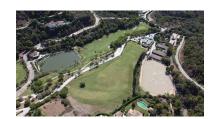

Overview:We have several plots for sale in Marbella Club Golf Resort, a private, gated complex with 24-hour security and concierge, golf course and equestrian center. It is a residential area in which it is important to maintain the natural environment where most of the plots have a minimum surface area of 4,000 m2, on which only approximately 10.6% can be built, with a maximum height of 8 meters or a ground floor plus 1, meaning this that the natural environment and privacy will always be maintained. Since most plots are sloping, basements can have higher views. All the plots have beautiful views combining the forest of the area, with the golf course, views of the sea and the African coast and some even the horse jumping competition track. The complex also has a very nice Club House with the best possible service. This plot is in an elevated position with mainly south orientation. It has great views and easy access. The land would allow for a basement with fantastic views. It would be perfect for building a "floating" house. Specifically, the plot has 6400 m2 and a building area of 678 m2.