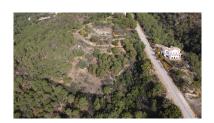

Overview:We have several plots for sale in Marbella Club Golf Resort, a private, gated complex with 24-hour security and concierge, golf course and equestrian center. It is a residential area in which it is important to maintain the natural environment where most of the plots have a minimum surface area of 4,000 m2, on which only approximately 10.6% can be built, with a maximum height of 8 meters or a ground floor plus 1, meaning this that the natural environment and privacy will always be maintained. Since most plots are sloping, basements can have higher views. All the plots have beautiful views combining the forest of the area, with the golf course, views of the sea and the African coast and some even the horse jumping competition track. The complex also has a very nice Club House with the best possible service. This plot is in an elevated position with mainly south orientation. It has great views and easy access. The land would allow for a basement with fantastic views. It would be perfect for building a "floating" house. Specifically, the plot has 6400 m2 and a building area of 678 m2.