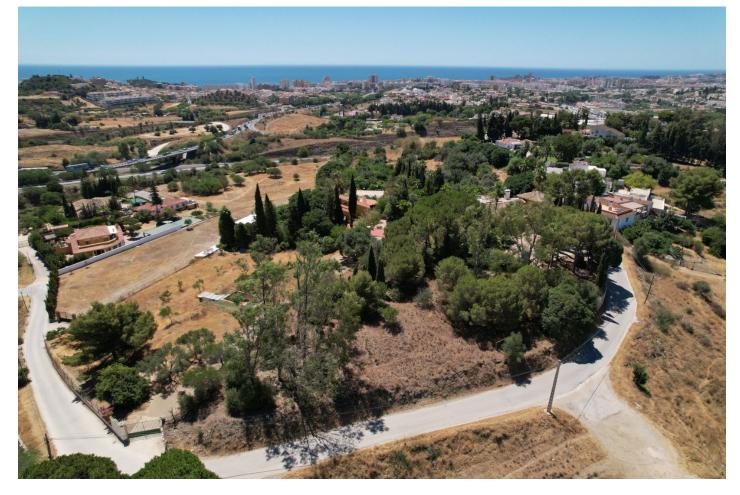

## Reference: R4087684

Bedrooms: by request

Bathrooms: by request

M<sup>2</sup>: 2,032

Status: Sale

Property Type: Commercial Parking places: by request

Price: 245,000 € Printing day : 26th August 2025

Overview:Located near the Lew Hoad Tennis and Paddle Club, in a privileged location, with good access to the highway. Perfect to build two semi-detached houses or a villa with great detail. Quiet area with excellent views. "According to decree of the Junta de Andalucía 218-2005 of October 11, it is reported that notary, registry and ITP expenses are not included in the price"

Features:

Sea views, Mountain views