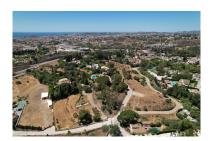

## Reference: R4087684

Bedrooms: by request

Bathrooms: by request

M<sup>2</sup>: 2,032

Status: Sale

Property Type: Commercial Parking places: by request

Price: 245,000 € Printing day : 26th August 2025

Overview:Located near the Lew Hoad Tennis and Paddle Club, in a privileged location, with good access to the highway. Perfect to build two semi-detached houses or a villa with great detail. Quiet area with excellent views. "According to decree of the Junta de Andalucía 218-2005 of October 11, it is reported that notary, registry and ITP expenses are not included in the price"

Features:

Sea views, Mountain views