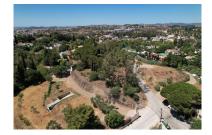

## Reference: R4087684

Bedrooms: by request

Bathrooms: by request

M<sup>2</sup>: 2,032

Status: Sale

Property Type: Commercial Parking places: by request

Price: 245,000 € Printing day : 26th August 2025

Overview:Located near the Lew Hoad Tennis and Paddle Club, in a privileged location, with good access to the highway. Perfect to build two semi-detached houses or a villa with great detail. Quiet area with excellent views. "According to decree of the Junta de Andalucía 218-2005 of October 11, it is reported that notary, registry and ITP expenses are not included in the price"

Features:

Sea views, Mountain views