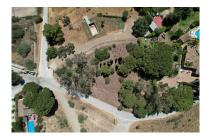

## Reference: R4087684

Bedrooms: by request

Bathrooms: by request

M<sup>2</sup>: 2,032

Status: Sale

Property Type: Commercial Parking places: by request

Price: 245,000 € Printing day : 26th August 2025

Overview:Located near the Lew Hoad Tennis and Paddle Club, in a privileged location, with good access to the highway. Perfect to build two semi-detached houses or a villa with great detail. Quiet area with excellent views. "According to decree of the Junta de Andalucía 218-2005 of October 11, it is reported that notary, registry and ITP expenses are not included in the price"

Features:

Sea views, Mountain views