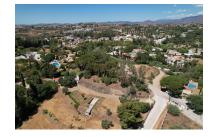

## Reference: R4087684

Bedrooms: by request

Bathrooms: by request

M<sup>2</sup>: 2,032

Status: Sale

Property Type: Commercial Parking places: by request

Price: 245,000 € Printing day : 26th August 2025

Overview:Located near the Lew Hoad Tennis and Paddle Club, in a privileged location, with good access to the highway. Perfect to build two semi-detached houses or a villa with great detail. Quiet area with excellent views. "According to decree of the Junta de Andalucía 218-2005 of October 11, it is reported that notary, registry and ITP expenses are not included in the price"

Features:

Sea views, Mountain views