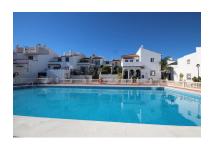

Price: 209,000 €

Printing day: 3rd September

2025

Overview: Charming townhouse located in a typical Andalucian pueblo-style urbanisation close to San Pedro de Alcantara. South-facing, receiving a lot of sun on its large downstairs patio and its upstairs terrace. Built over 2 levels with a large modern kitchen, living and dining area downstairs together with a guest toilet. Upstairs has the master bedroom, a guest bedroom and a bathroom. The kitchen is a cook's dream, recently installed and very spacious. The master bedroom also has a mezzanin, ideal for storage. Street parking right outside the house. Ideal as a starter home, and also for holidays. 800 meters walk to the beach, 500 meters to a small comemrcial center with plenty of shops and restaurants. The community has two swimming pools, a children's playground and an administration office on-site.

Features:

None, Pool, Private garden, Parking, Resale