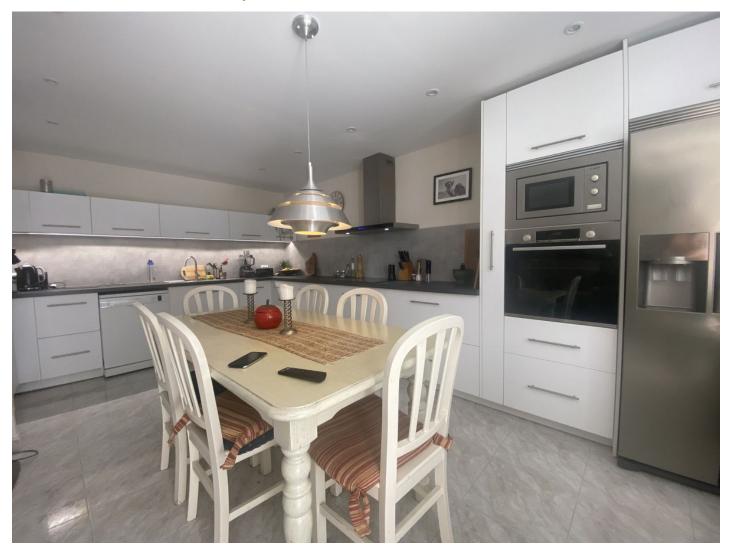

Price: 209,000 €

Printing day: 3rd September

2025

Overview: Charming townhouse located in a typical Andalucian pueblo-style urbanisation close to San Pedro de Alcantara. South-facing, receiving a lot of sun on its large downstairs patio and its upstairs terrace. Built over 2 levels with a large modern kitchen, living and dining area downstairs together with a guest toilet. Upstairs has the master bedroom, a guest bedroom and a bathroom. The kitchen is a cook's dream, recently installed and very spacious. The master bedroom also has a mezzanin, ideal for storage. Street parking right outside the house. Ideal as a starter home, and also for holidays. 800 meters walk to the beach, 500 meters to a small comemrcial center with plenty of shops and restaurants. The community has two swimming pools, a children's playground and an administration office on-site.