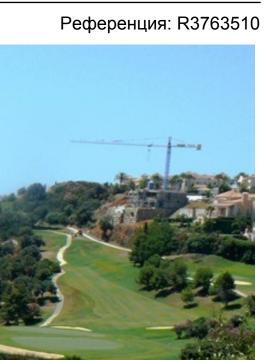

Описание:Frontline golf building plot for a villa in a very luxurious golf urbanisation of Benahavís, only 3 km from the sea and 10 minutes' drive to Puerto Banús, Marbella. This great South-West facing plot is located right in front of a beautiful and mature golf course, in a high quality villa urbanisation, surrounded by further golf courses, such as Guadalmina Alta, Guadalmina Baja, Atalaya, El Paraíso, Los Flamingos, Capanes, Los Arqueros only 5 minutes' drive away. The famous harbour of Marbella, Puerto Banus, you can reach in 10 minutes' drive. All necessary amenities, commercial centres, supermarkets, etc., are much nearer. On its 3473 m2 you can build a villa of up to 1042 m2 (30 %), with a maximum height of 7 metres and two floors. The property is held in a company name which is why it would pay 21 % VAT instead of transfer tax. Building Plot, Urbanization, Facing: Southwest. Views: Coastal, Excellent, Golf, Mountains, Sea. Features 5-10 minutes to Golf Course, Close to all Amenities, Conveniently Situated for Golf, Frontline Golf. Local tax (IBI) plot: approx. 578 EUR/year, Community fees plot: approx. 136 EUR/month.