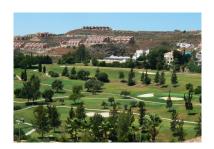

Описание:Frontline golf building plot for a villa in a very luxurious golf urbanisation of Benahavís, only 3 km from the sea and 10 minutes' drive to Puerto Banús, Marbella. This great South-West facing plot is located right in front of a beautiful and mature golf course, in a high quality villa urbanisation, surrounded by further golf courses, such as Guadalmina Alta, Guadalmina Baja, Atalaya, El Paraíso, Los Flamingos, Capanes, Los Arqueros only 5 minutes' drive away. The famous harbour of Marbella, Puerto Banus, you can reach in 10 minutes' drive. All necessary amenities, commercial centres, supermarkets, etc., are much nearer. On its 3473 m2 you can build a villa of up to 1042 m2 (30 %), with a maximum height of 7 metres and two floors. The property is held in a company name which is why it would pay 21 % VAT instead of transfer tax. Building Plot, Urbanization, Facing: Southwest. Views: Coastal, Excellent, Golf, Mountains, Sea. Features 5-10 minutes to Golf Course, Close to all Amenities, Conveniently Situated for Golf, Frontline Golf. Local tax (IBI) plot: approx. 578 EUR/year, Community fees plot: approx. 136 EUR/month.