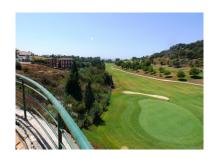

Описание:Frontline golf building plot for a villa in a very luxurious golf urbanisation of Benahavís, only 3 km from the sea and 10 minutes' drive to Puerto Banús, Marbella. This great South-West facing plot is located right in front of a beautiful and mature golf course, in a high quality villa urbanisation, surrounded by further golf courses, such as Guadalmina Alta, Guadalmina Baja, Atalaya, El Paraíso, Los Flamingos, Capanes, Los Arqueros only 5 minutes' drive away. The famous harbour of Marbella, Puerto Banus, you can reach in 10 minutes' drive. All necessary amenities, commercial centres, supermarkets, etc., are much nearer. On its 3473 m2 you can build a villa of up to 1042 m2 (30 %), with a maximum height of 7 metres and two floors. The property is held in a company name which is why it would pay 21 % VAT instead of transfer tax. Building Plot, Urbanization, Facing: Southwest. Views: Coastal, Excellent, Golf, Mountains, Sea. Features 5-10 minutes to Golf Course, Close to all Amenities, Conveniently Situated for Golf, Frontline Golf. Local tax (IBI) plot: approx. 578 EUR/year, Community fees plot: approx. 136 EUR/month.