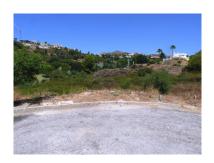

Описание:Frontline golf building plot for a villa in a very luxurious golf urbanisation of Benahavís, only 3 km from the sea and 10 minutes' drive to Puerto Banús, Marbella. This great South-West facing plot is located right in front of a beautiful and mature golf course, in a high quality villa urbanisation, surrounded by further golf courses, such as Guadalmina Alta, Guadalmina Baja, Atalaya, El Paraíso, Los Flamingos, Capanes, Los Arqueros only 5 minutes' drive away. The famous harbour of Marbella, Puerto Banus, you can reach in 10 minutes' drive. All necessary amenities, commercial centres, supermarkets, etc., are much nearer. On its 3473 m2 you can build a villa of up to 1042 m2 (30 %), with a maximum height of 7 metres and two floors. The property is held in a company name which is why it would pay 21 % VAT instead of transfer tax. Building Plot, Urbanization, Facing: Southwest. Views: Coastal, Excellent, Golf, Mountains, Sea. Features 5-10 minutes to Golf Course, Close to all Amenities, Conveniently Situated for Golf, Frontline Golf. Local tax (IBI) plot: approx. 578 EUR/year, Community fees plot: approx. 136 EUR/month.