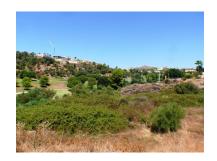

Описание:Frontline golf building plot for a villa in a very luxurious golf urbanisation of Benahavís, only 3 km from the sea and 10 minutes' drive to Puerto Banús, Marbella. This great South-West facing plot is located right in front of a beautiful and mature golf course, in a high quality villa urbanisation, surrounded by further golf courses, such as Guadalmina Alta, Guadalmina Baja, Atalaya, El Paraíso, Los Flamingos, Capanes, Los Arqueros only 5 minutes' drive away. The famous harbour of Marbella, Puerto Banus, you can reach in 10 minutes' drive. All necessary amenities, commercial centres, supermarkets, etc., are much nearer. On its 3473 m2 you can build a villa of up to 1042 m2 (30 %), with a maximum height of 7 metres and two floors. The property is held in a company name which is why it would pay 21 % VAT instead of transfer tax. Building Plot, Urbanization, Facing: Southwest. Views: Coastal, Excellent, Golf, Mountains, Sea. Features 5-10 minutes to Golf Course, Close to all Amenities, Conveniently Situated for Golf, Frontline Golf. Local tax (IBI) plot: approx. 578 EUR/year, Community fees plot: approx. 136 EUR/month.