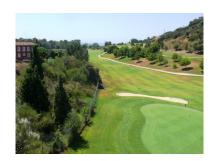

Описание:Frontline golf building plot for a villa in a very luxurious golf urbanisation of Benahavís, only 3 km from the sea and 10 minutes' drive to Puerto Banús, Marbella. This great South-West facing plot is located right in front of a beautiful and mature golf course, in a high quality villa urbanisation, surrounded by further golf courses, such as Guadalmina Alta, Guadalmina Baja, Atalaya, El Paraíso, Los Flamingos, Capanes, Los Arqueros only 5 minutes' drive away. The famous harbour of Marbella, Puerto Banus, you can reach in 10 minutes' drive. All necessary amenities, commercial centres, supermarkets, etc., are much nearer. On its 3473 m2 you can build a villa of up to 1042 m2 (30 %), with a maximum height of 7 metres and two floors. The property is held in a company name which is why it would pay 21 % VAT instead of transfer tax. Building Plot, Urbanization, Facing: Southwest. Views: Coastal, Excellent, Golf, Mountains, Sea. Features 5-10 minutes to Golf Course, Close to all Amenities, Conveniently Situated for Golf, Frontline Golf. Local tax (IBI) plot: approx. 578 EUR/year, Community fees plot: approx. 136 EUR/month.