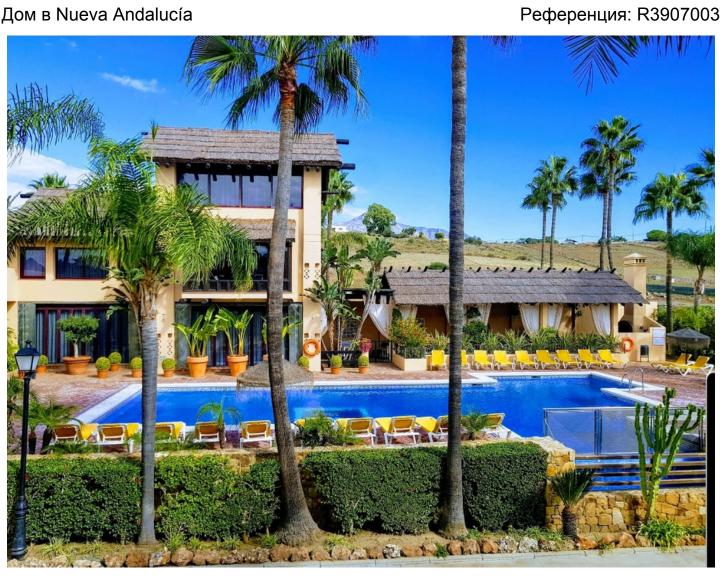

День печати : 25th Август

2025

Описание: CONDES DE IZA Location description: Condes De Iza is a delightful residential complex situated in an area know as Altos de Rodeo, approx 2 miles north west of the famous Jet-set marina in Puerto Banus and 10min drive away from San Pedro & Marbella. It is 60 mins drive to Malaga airport. Within a very short drive are some of Europe's most prestigious Golf Courses. A tranquil oasis yet close proximity to every amenity, making it an ideal location for a family. Built in 1999 and designed by the famous architect Melvin Villarroel, it is Mediterranean inspired with Spanish style buildings & attractive landscaped squares with fountains. A walled & gated community, this is a residential complex of 126 privately owned houses with entrances exclusive to the owners. Each house has its own garage & small individual garden setting and a lovely sun terrace/ solarium on the roof. Also in the complex are 2 pools with poolside loungers for residents. Description: This attractive spacious semi detached 3 to 4 BED ROOMED townhouse (plot 128 m2). Situated in a terrace of 4 houses, well designed with 3 levels. The built area is approx 218 m2 includes Garage & roof solarium. Then terracotta patio & garden area's areas are 77m2. The House comprises of the following: On the 1st level: Entrance hall with a Cloakroom on the left (with toilet & wash hand basin). There are steps up to the main open-plan living & dining area & kitchen PLUS steps down to Semi basement. The bright, spacious 'L' shaped living room area is open plan with dining area, working fireplace, 2 sets of large French doors (not sliding doors) leading to a terracotta tiled patio area with views of La Concha mountain. There is a separate fully fitted kitchen with; ceramic hob; oven; fridge/freezer. There is a serving hatch from the kitchen to the dining area. At lower ground level: Downstairs; semi-basement & garage, lock-up Store room, separate Utility room plumbed for washing machine. Also there is a separate room with window, with a marble ensuite shower room. This room could be used as a 4th bedroom/games room/study etc. On the 2nd level: 3 double bedrooms, the master bedroom has a small balcony (views of La Concha mountain) also with a full en-suite marble bathroom with bath/shower. There is also a separate full guest marble bathroom with bath/shower. On the 3rd level: Large roof solarium.