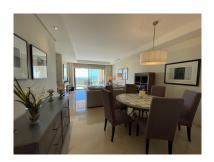

## Пентхаус в La Quinta

Спальни: 2 Статус: Продажа Ванные: 2 Тип недвижимости: Пентхаус

Места: по запросу

M<sup>2</sup>: 144

Цена: 659 000 € День печати: 10th Сентябрь 2025

Описание:Amazing PENTHOUSE apartment with 2 bedrooms and 2 bathrooms, spacious living-dining room, south facing (south-west) and within a private urbanisation with privileged location in La Quinta (Golf). WONDERFUL VIEWS (to the sea, Afrika, Gibraltar, mountains), and fully furnished and completely ready to live in, you just has to bring your luggage. This property is in a perfect condition and has a double (2) underground parking (garage of 34 m2) and a big storage room (9,6 m2). Large fully fitted kitchen and a nice living-dining room with fireplace. Air conditioning-heating with individual control in each room. High quality domotic system, controlling electric blinds, lights, smoke and water detectors. Fully installed alarm system. Hydromassage bath and shower. Superior quality for a superior location. La Quinta Golf & Spa Resort is situated in the heart of the Golf Valley, 10 minutes from Puerto Banus and 15 minutes from Marbella with easy access to the toll motorway. Resort facilities: 3 restaurants, 5\* hotel, spa and gym, kids club, 3 golf courses, golf academy, golf pro shop, gourmet shop, paddle tennis courts, children's playground. From this flat you have a fantastic frontal sea view from the terrace (living room and master bedroom). Well maintained communal garden areas with swimming pool and fantastic golf and mountain views. Personalised VIP card offering special privileges and discounts to owners on numerous facilities and services. Customer services available to residents.