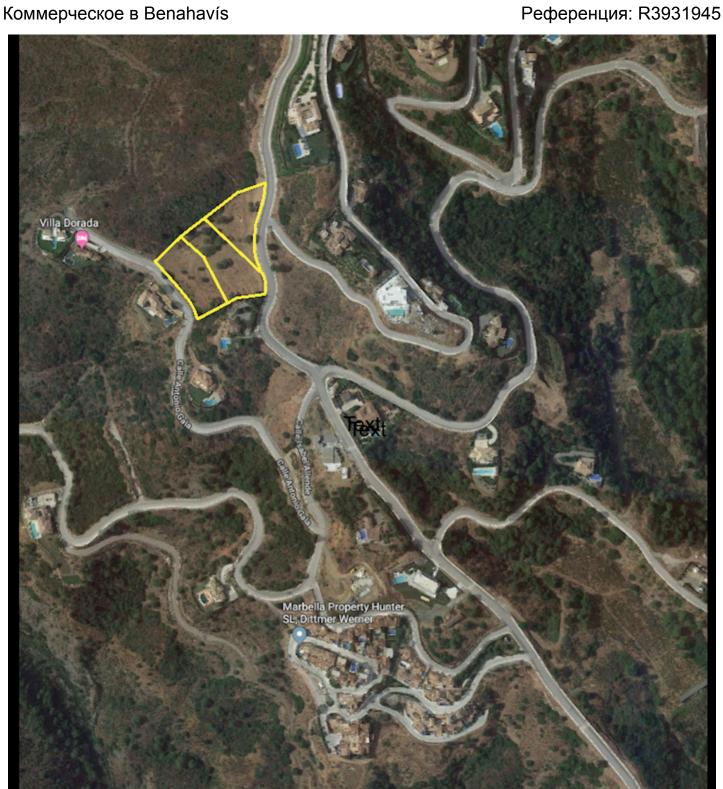

Описание:MAGNIFICENT LAND of 8,801m2 with a buildable area of  $\Box\Box$ 1074m2. Located in the BENAHAVIS area, in the prestigious MONTEMAYOR urbanization, facing south west, with panoramic mountain views. Only 20 minutes by car from magnificent beaches. and the attractive Puerto Banús where you will find all kinds of services and leisure areas. Located in an urbanization with all supplies and building permits. This luxury area offers different golf courses in a few minutes driving. EXCELLENT OPPORTUNITY! Must be seen! the land consists of 3 plots with the possibility of building 3 villas, 3 projects have been studied, as well as topographic studies. 3 x Work licenses + Topographic survey + 3 x Geotechnical surveys and 1 x Complete slope