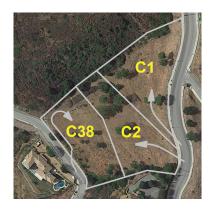

Описание:MAGNIFICENT LAND of 8,801m2 with a buildable area of  $\Box\Box$ 1074m2. Located in the BENAHAVIS area, in the prestigious MONTEMAYOR urbanization, facing south west, with panoramic mountain views. Only 20 minutes by car from magnificent beaches. and the attractive Puerto Banús where you will find all kinds of services and leisure areas. Located in an urbanization with all supplies and building permits. This luxury area offers different golf courses in a few minutes driving. EXCELLENT OPPORTUNITY! Must be seen! the land consists of 3 plots with the possibility of building 3 villas, 3 projects have been studied, as well as topographic studies. 3 x Work licenses + Topographic survey + 3 x Geotechnical surveys and 1 x Complete slope