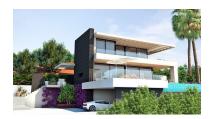

Описание:MAGNIFICENT LAND of 8,801m2 with a buildable area of  $\Box\Box$ 1074m2. Located in the BENAHAVIS area, in the prestigious MONTEMAYOR urbanization, facing south west, with panoramic mountain views. Only 20 minutes by car from magnificent beaches. and the attractive Puerto Banús where you will find all kinds of services and leisure areas. Located in an urbanization with all supplies and building permits. This luxury area offers different golf courses in a few minutes driving. EXCELLENT OPPORTUNITY! Must be seen! the land consists of 3 plots with the possibility of building 3 villas, 3 projects have been studied, as well as topographic studies. 3 x Work licenses + Topographic survey + 3 x Geotechnical surveys and 1 x Complete slope