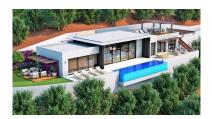

Описание:MAGNIFICENT LAND of 8,801m2 with a buildable area of  $\Box\Box$ 1074m2. Located in the BENAHAVIS area, in the prestigious MONTEMAYOR urbanization, facing south west, with panoramic mountain views. Only 20 minutes by car from magnificent beaches. and the attractive Puerto Banús where you will find all kinds of services and leisure areas. Located in an urbanization with all supplies and building permits. This luxury area offers different golf courses in a few minutes driving. EXCELLENT OPPORTUNITY! Must be seen! the land consists of 3 plots with the possibility of building 3 villas, 3 projects have been studied, as well as topographic studies. 3 x Work licenses + Topographic survey + 3 x Geotechnical surveys and 1 x Complete slope