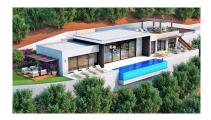

Описание:MAGNIFICENT LAND of 8,801m2 with a buildable area of  $\Box\Box$ 1074m2. Located in the BENAHAVIS area, in the prestigious MONTEMAYOR urbanization, facing south west, with panoramic mountain views. Only 20 minutes by car from magnificent beaches. and the attractive Puerto Banús where you will find all kinds of services and leisure areas. Located in an urbanization with all supplies and building permits. This luxury area offers different golf courses in a few minutes driving. EXCELLENT OPPORTUNITY! Must be seen! the land consists of 3 plots with the possibility of building 3 villas, 3 projects have been studied, as well as topographic studies. 3 x Work licenses + Topographic survey + 3 x Geotechnical surveys and 1 x Complete slope