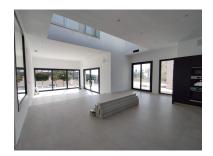

2025

Описание:Wonderful villa located in Elviria-Marbella, privileged location, luxurious promotion, located in Santa María Golf complex that has a select Country Club, in addition to being surrounded by the main golf courses on the Costa del Sol The villa has been meticulously designed in a modern style and contemporary, in high quality Porcelanosa, but at the same time with a functional distribution, which allows you to enjoy a comfortable and pleasant villa, where you can enjoy views of the Mediterranean Sea and the golf course. Unbeatable area surrounded by primary services, just 10 minutes by car from the center of Marbella, 15 minutes from Puerto Banús and 5 minutes from the best beaches on the Costa del Sol. House with 4 bedrooms, 4 en-suite bathrooms and a toilet, connected to all floors by elevator. On the ground floor we have a bedroom with an en-suite bathroom, a spacious living-dining room with an open kitchen and access to a magnificent terrace that is next to a beautiful 12x3m2 saltwater pool. The upper floor has 3 bedrooms, a dressing room and 3 en-suite bathrooms and the upper floor offers a solarium with a chill-out area to enjoy the magnificent sea views. Basement floor with garage for 2 or more cars and extra room for possible gym or cinema. Other extras: elevator, underfloor heating, solar panels, Porcelanosa tiles. Swimming pool, Fully equipped kitchen, Central heating, Golf view, Underfloor heating (bathrooms only), Wooden floors, Porcelain floors, Fitted wardrobes, Elevator, Garden view, Guest toilet, Panoramic view.