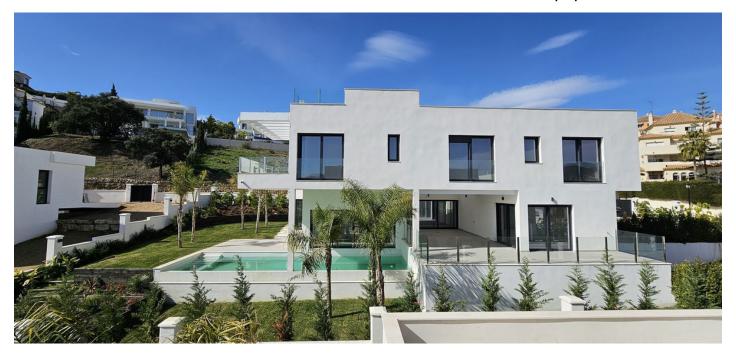

2025

Описание:Wonderful villa located in Elviria-Marbella, privileged location, luxurious promotion, located in Santa María Golf complex that has a select Country Club, in addition to being surrounded by the main golf courses on the Costa del Sol The villa has been meticulously designed in a modern style and contemporary, in high quality Porcelanosa, but at the same time with a functional distribution, which allows you to enjoy a comfortable and pleasant villa, where you can enjoy views of the Mediterranean Sea and the golf course. Unbeatable area surrounded by primary services, just 10 minutes by car from the center of Marbella, 15 minutes from Puerto Banús and 5 minutes from the best beaches on the Costa del Sol. House with 4 bedrooms, 4 en-suite bathrooms and a toilet, connected to all floors by elevator. On the ground floor we have a bedroom with an en-suite bathroom, a spacious living-dining room with an open kitchen and access to a magnificent terrace that is next to a beautiful 12x3m2 saltwater pool. The upper floor has 3 bedrooms, a dressing room and 3 en-suite bathrooms and the upper floor offers a solarium with a chill-out area to enjoy the magnificent sea views. Basement floor with garage for 2 or more cars and extra room for possible gym or cinema. Other extras: elevator, underfloor heating, solar panels, Porcelanosa tiles. Swimming pool, Fully equipped kitchen, Central heating, Golf view, Underfloor heating (bathrooms only), Wooden floors, Porcelain floors, Fitted wardrobes, Elevator, Garden view, Guest toilet, Panoramic view.