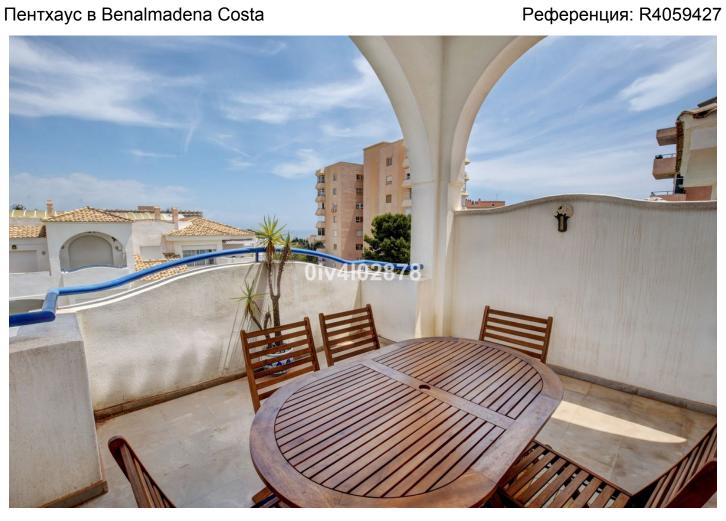

Цена: 279 000 € День печати : 15th Сентябрь 2025

Описание:Spacious 2 bed 2 bath penthouse apartment with sea view terrace located close to Puertomarina in the relatively new complex of Don Joaquin. All rooms spacious throughout, with both bedrooms having ensuite bathrooms. Views from terrace are onto pool and garden and also benefit with partial sea views. Great location, spacious property, underground private parking and well run community with gardens and pool make this property one to add to your viewing list!! DEED: Total Built Area 116,11m2 including participation in community lements , Year of Build: 2002, Aprox fees IBI :950€ per year - Basura 172€ per year - Community 90€ per month CEE:Energy Consumption Rating & CO2 Emissions Rating Pending The stated data is merely informative and has no contractual value. These details may be subject to errors, price changes, omissions, availability and/or withdrawal from the market without prior notice. The indicated price does not include the expenses inherent to the purchase of real estate according to current laws (ITP or VAT, notary expenses, registry expenses, conveyancing etc)