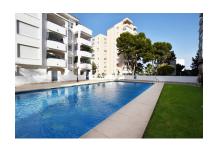

Цена: 279 000 € День печати : 15th Сентябрь 2025

Описание:Spacious 2 bed 2 bath penthouse apartment with sea view terrace located close to Puertomarina in the relatively new complex of Don Joaquin. All rooms spacious throughout, with both bedrooms having ensuite bathrooms. Views from terrace are onto pool and garden and also benefit with partial sea views. Great location, spacious property, underground private parking and well run community with gardens and pool make this property one to add to your viewing list!! DEED: Total Built Area 116,11m2 including participation in community lements , Year of Build: 2002, Aprox fees IBI :950€ per year - Basura 172€ per year - Community 90€ per month CEE:Energy Consumption Rating & CO2 Emissions Rating Pending The stated data is merely informative and has no contractual value. These details may be subject to errors, price changes, omissions, availability and/or withdrawal from the market without prior notice. The indicated price does not include the expenses inherent to the purchase of real estate according to current laws (ITP or VAT, notary expenses, registry expenses, conveyancing etc)

## Особенности:

None, Бассейн, Вид на море, Вид на горы, Частный сад, Лифт, None, Парковочные места, Перепродажа