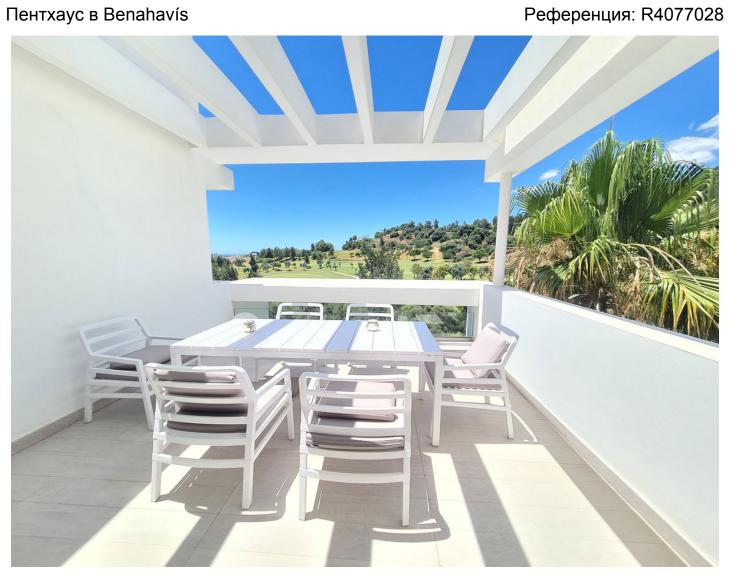

2025

Места: по запросу

Описание:Stunning south facing 2 bedroom 2 bathroom penthouse frontline Atalaya Golf with breathtaking views of the golf course, sea and surrounding mountains. Located in an exclusive and secure gated community of just 66 apartments this property has been built to a very high quality and is extremely spacious inside with a large terrace on the first floor and huge rooftop solarium which enjoys sun all day and is the perfect place to entertain and enjoy the panoramic views. There are lush tropical gardens which are immaculately maintained, large swimming pool, gymnasium with good quality free weights and machines and a sauna and steam room. Located steps from the driving range and golf course, a short walk to supermarket, Atalaya College private school, and a cafe. Ten minutes drive from Puerto Banus, the beach and Benahavis Village, this property must be seen to be appreciated. The property comes with secure underground parking and use of a storage room. \*\*STRICTLY NO PETS\*\*