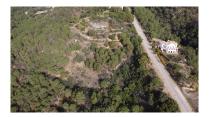

## Референция: R4084411

Спальни: по запросу Статус: Продажа Ванные: по запросу Тип недвижимости: Коммерческое M<sup>2</sup>: 6 400 Места: по запросу Цена: 690 000 € День печати : 5th Август 2025

Описание:We have several plots for sale in Marbella Club Golf Resort, a private, gated complex with 24-hour security and concierge, golf course and equestrian center. It is a residential area in which it is important to maintain the natural environment where most of the plots have a minimum surface area of 4,000 m2, on which only approximately 10.6% can be built, with a maximum height of 8 meters or a ground floor plus 1, meaning this that the natural environment and privacy will always be maintained. Since most plots are sloping, basements can have higher views. All the plots have beautiful views combining the forest of the area, with the golf course, views of the sea and the African coast and some even the horse jumping competition track. The complex also has a very nice Club House with the best possible service. This plot is in an elevated position with mainly south orientation. It has great views and easy access. The land would allow for a basement with fantastic views. It would be perfect for building a "floating" house. Specifically, the plot has 6400 m2 and a building area of 678 m2.