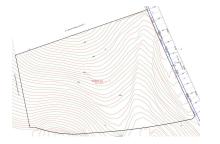

## Референция: R4084411

Спальни: по запросу Статус: Продажа Ванные: по запросу Тип недвижимости: Коммерческое M<sup>2</sup>: 6 400 Места: по запросу Цена: 690 000 € День печати : 5th Август 2025

Описание:We have several plots for sale in Marbella Club Golf Resort, a private, gated complex with 24-hour security and concierge, golf course and equestrian center. It is a residential area in which it is important to maintain the natural environment where most of the plots have a minimum surface area of 4,000 m2, on which only approximately 10.6% can be built, with a maximum height of 8 meters or a ground floor plus 1, meaning this that the natural environment and privacy will always be maintained. Since most plots are sloping, basements can have higher views. All the plots have beautiful views combining the forest of the area, with the golf course, views of the sea and the African coast and some even the horse jumping competition track. The complex also has a very nice Club House with the best possible service. This plot is in an elevated position with mainly south orientation. It has great views and easy access. The land would allow for a basement with fantastic views. It would be perfect for building a "floating" house. Specifically, the plot has 6400 m2 and a building area of 678 m2.