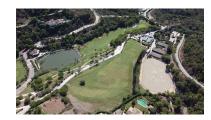

## Референция: R4084411

Спальни: по запросу Статус: Продажа Ванные: по запросу Тип недвижимости: Коммерческое M<sup>2</sup>: 6 400 Места: по запросу Цена: 690 000 € День печати : 5th Август 2025

Описание:We have several plots for sale in Marbella Club Golf Resort, a private, gated complex with 24-hour security and concierge, golf course and equestrian center. It is a residential area in which it is important to maintain the natural environment where most of the plots have a minimum surface area of 4,000 m2, on which only approximately 10.6% can be built, with a maximum height of 8 meters or a ground floor plus 1, meaning this that the natural environment and privacy will always be maintained. Since most plots are sloping, basements can have higher views. All the plots have beautiful views combining the forest of the area, with the golf course, views of the sea and the African coast and some even the horse jumping competition track. The complex also has a very nice Club House with the best possible service. This plot is in an elevated position with mainly south orientation. It has great views and easy access. The land would allow for a basement with fantastic views. It would be perfect for building a "floating" house. Specifically, the plot has 6400 m2 and a building area of 678 m2.