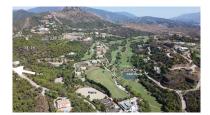

## Референция: R4084411

Спальни: по запросу Статус: Продажа Ванные: по запросу Тип недвижимости: Коммерческое M<sup>2</sup>: 6 400 Места: по запросу Цена: 690 000 € День печати : 5th Август 2025

Описание:We have several plots for sale in Marbella Club Golf Resort, a private, gated complex with 24-hour security and concierge, golf course and equestrian center. It is a residential area in which it is important to maintain the natural environment where most of the plots have a minimum surface area of 4,000 m2, on which only approximately 10.6% can be built, with a maximum height of 8 meters or a ground floor plus 1, meaning this that the natural environment and privacy will always be maintained. Since most plots are sloping, basements can have higher views. All the plots have beautiful views combining the forest of the area, with the golf course, views of the sea and the African coast and some even the horse jumping competition track. The complex also has a very nice Club House with the best possible service. This plot is in an elevated position with mainly south orientation. It has great views and easy access. The land would allow for a basement with fantastic views. It would be perfect for building a "floating" house. Specifically, the plot has 6400 m2 and a building area of 678 m2.