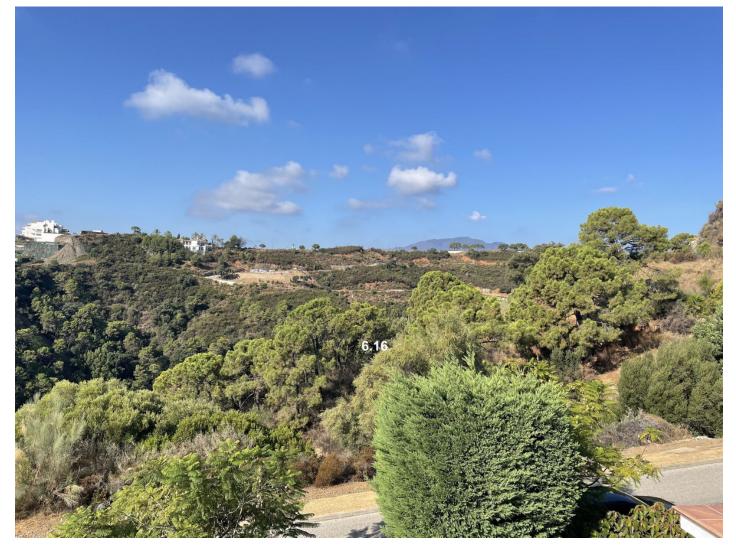

## Референция: R4084411

Спальни: по запросу Статус: Продажа Ванные: по запросу Тип недвижимости: Коммерческое M<sup>2</sup>: 6 400 Места: по запросу Цена: 690 000 € День печати : 5th Август 2025

Описание:We have several plots for sale in Marbella Club Golf Resort, a private, gated complex with 24-hour security and concierge, golf course and equestrian center. It is a residential area in which it is important to maintain the natural environment where most of the plots have a minimum surface area of 4,000 m2, on which only approximately 10.6% can be built, with a maximum height of 8 meters or a ground floor plus 1, meaning this that the natural environment and privacy will always be maintained. Since most plots are sloping, basements can have higher views. All the plots have beautiful views combining the forest of the area, with the golf course, views of the sea and the African coast and some even the horse jumping competition track. The complex also has a very nice Club House with the best possible service. This plot is in an elevated position with mainly south orientation. It has great views and easy access. The land would allow for a basement with fantastic views. It would be perfect for building a "floating" house. Specifically, the plot has 6400 m2 and a building area of 678 m2.