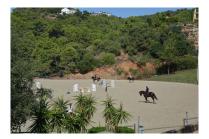

## Референция: R4084411

Спальни: по запросу Статус: Продажа Ванные: по запросу Тип недвижимости: Коммерческое M<sup>2</sup>: 6 400 Места: по запросу Цена: 690 000 € День печати : 5th Август 2025

Описание:We have several plots for sale in Marbella Club Golf Resort, a private, gated complex with 24-hour security and concierge, golf course and equestrian center. It is a residential area in which it is important to maintain the natural environment where most of the plots have a minimum surface area of 4,000 m2, on which only approximately 10.6% can be built, with a maximum height of 8 meters or a ground floor plus 1, meaning this that the natural environment and privacy will always be maintained. Since most plots are sloping, basements can have higher views. All the plots have beautiful views combining the forest of the area, with the golf course, views of the sea and the African coast and some even the horse jumping competition track. The complex also has a very nice Club House with the best possible service. This plot is in an elevated position with mainly south orientation. It has great views and easy access. The land would allow for a basement with fantastic views. It would be perfect for building a "floating" house. Specifically, the plot has 6400 m2 and a building area of 678 m2.